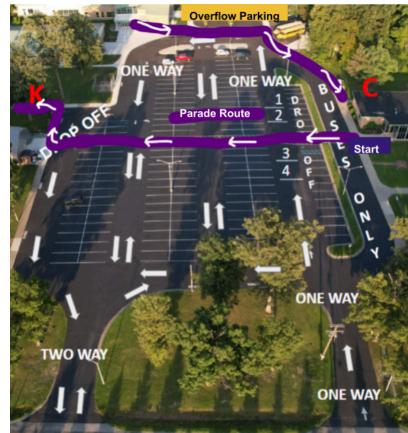

## **Good weather plan:**

- Parking is limited, please arrive early to make sure you have a place to park.
- Parade will start at 2:00 and will follow the purple parade route to the right.
- The students will cross the parking lot, then parade through the middle school/high school halls before exiting through the new gym doors and returning back to the elementary.
- Parents are welcome to line the outdoor parade route.
- Parents will be able to sign out their students directly after.
  - Sign out with your student's teacher.